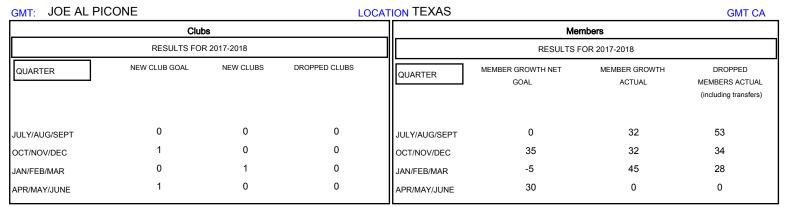

## District 2 A3

Results as of: 02/28/2018

| DROPPED CLUBS: 0  DROPPED MEMBERS |     | 29 CLUBS OF 54 ADDED 1 OR MORE<br>NEW MEMBERS | GENDER DISTRIBUTION  MALE 815 (65.67%)  FEMALE 426 (34.33%)  Women Percentage Fiscal Year Goal: 25% |     |
|-----------------------------------|-----|-----------------------------------------------|-----------------------------------------------------------------------------------------------------|-----|
| DECEASED                          | 5   | CLICK HERE FOR CUMULATIVE  MEMBERSHIP DATA    | TOTAL FAMILY UNIT MEMBERS                                                                           | 192 |
| CLUB CANCELLED                    | 0   |                                               |                                                                                                     | 101 |
| OTHER                             | 110 |                                               | FAMILY MEMBERS PAYING HALF DUES                                                                     | 101 |
| TOTAL                             | 115 |                                               |                                                                                                     |     |