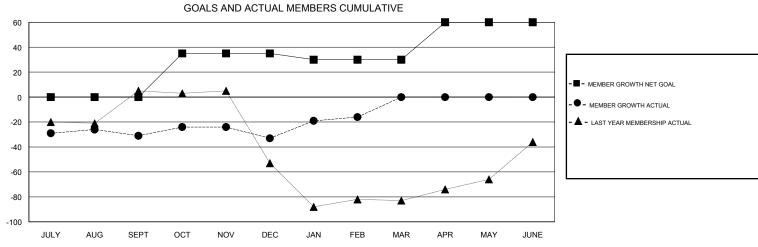

## District 2 A3

Results as of: 02/28/2018

| DROPPED CLUBS: 0  DROPPED MEMBERS |     | 29 CLUBS OF 54 ADDED 1 OR MORE<br>NEW MEMBERS | GENDER DISTRIBUTION  MALE 815 (65.67%)  FEMALE 426 (34.33%)  Women Percentage Fiscal Year Goal: 25% |     |
|-----------------------------------|-----|-----------------------------------------------|-----------------------------------------------------------------------------------------------------|-----|
| DECEASED                          | 5   | CLICK HERE FOR CUMULATIVE  MEMBERSHIP DATA    | TOTAL FAMILY UNIT MEMBERS                                                                           | 192 |
| CLUB CANCELLED                    | 0   |                                               |                                                                                                     | 101 |
| OTHER                             | 110 |                                               | FAMILY MEMBERS PAYING HALF DUES                                                                     | 101 |
| TOTAL                             | 115 |                                               |                                                                                                     |     |